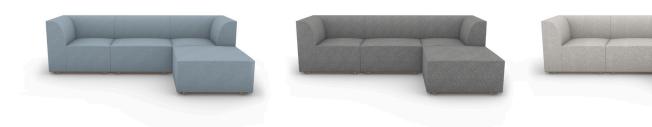

# Blockhouse Modular Sectional - 4 Seat Chaise

### Description

The Blockhouse Modular Sectional system is made up of five components that can be combined into any configuration to fit your needs. No tools are required to attach the modules together on ANY of their sides, allowing for literally infinite assemblies. Each module is shipped with an oak and steel "Linkage" that locks the solid oak bases together for a tidy look and feel. Get creative with our favorite new building blocks in the collection: Blockhouse Modular Sectional!

Choose between Harbor, Oatmeal, or Stove-

pipe upholstery, with Oak base.

Warranty

For detailed information, visit rypen.com.

Certifications

CAL 117, BS 5852 Part 1:1979 | TSCA Title VI Compliant | California 93120 Compliant for Formaldehyde Phase II