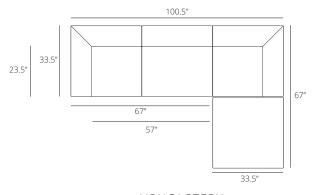

# **Dimensions**

Overall: L100.5" W67" H29.5"

Seat: D23.5" H17.5"

Саге

Vacuum regularly with a soft brush attachment. Immediately blot spills with a clean white cloth, moving

Contract quality inside and out. Solid pine and